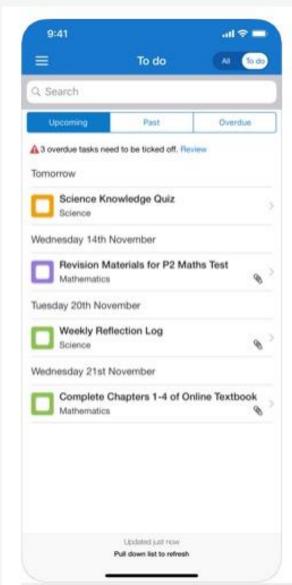

#### Please all get your mobile devices out and download the Show My Homework App.

- Open the app and type in your school's name.
- Type in your email/username and password.
- You will be taken to your child's To-do List
- You can start using Show My Homework on the go