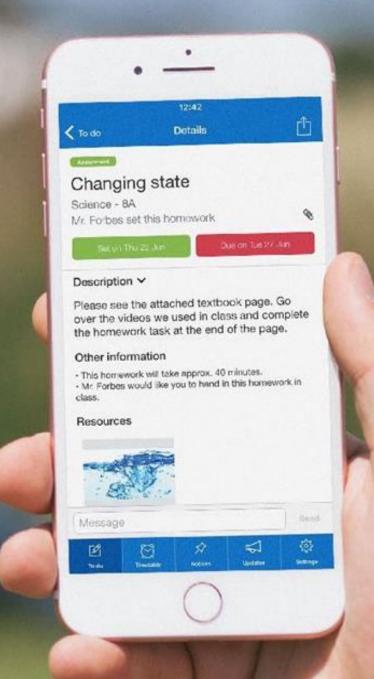

y Homework can Help You...

Get notifications straight to your phone

See when homework has been submitted

Visibility - See exactly how much homework has been set and when it's due

#### **More Than One Child?**

More than one child at the school? Don't worry they'll appear on the same page.



#### **The Homework Calendar**

Homework appears as a block, stretching from the issue date to the due date.



STUDENT

YEAR REG. GROUP

Year 13 Austen 10

Welcome to Show My Homework! Getting started is simple:

- 1. Go to showmyhomework.co.uk/pin or open our mobile app
- 2. Enter the PIN provided below and any other information requested
- 3. Follow the on-screen instructions to gain access.



Your Pin: This PIN is valid until 01.10.19. It can only be used once.



## **Homework Description**





#### **Get Notified**



#### In Settings, you can manage notifications

| △ Notifications                                                                     |
|-------------------------------------------------------------------------------------|
| Emails  Receive Friday email notifications on homework your child has due next week |
| Receive School wide announcements when they are published                           |
| Mobile Apps                                                                         |
| ✓ Push notifications                                                                |
| Update notification settings                                                        |

#### **The Gradebook**

The Gradebook helps you keep track of the submission status of homework and grades