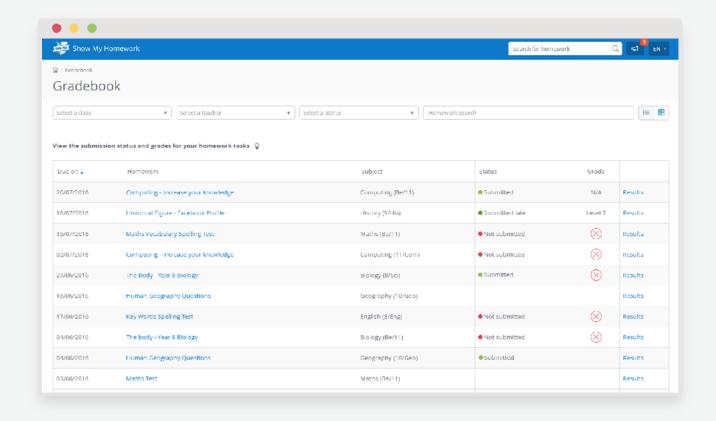

#### **The Gradebook**

The Gradebook helps you keep track of the submission status of homework and grades, if applicable.