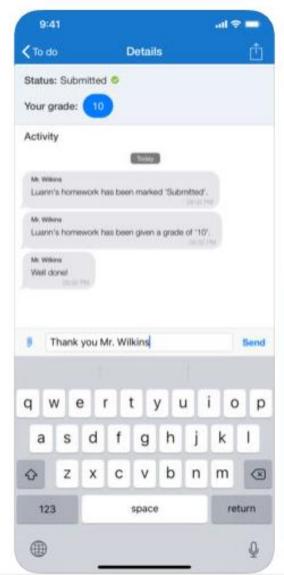

#### **The Gradebook**

The Gradebook helps you keep track of the submission status of homework and grades, if applicable.