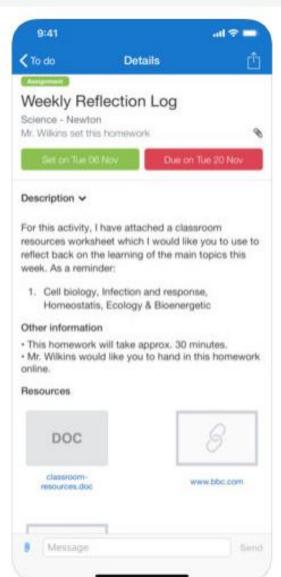

# What is Show My Homework?



A simple online solution for students and parents to view homework details and upcoming deadlines.

Mobile apps and notifications ensure you always know what homework your child has and when it's due.

A CHARLEST BY THE WAY TO THE TOTAL OF THE











### How Show My Homework can Help You...

Get notifications straight to your phone

See when homework has been submitted

Visibility - See exactly how much homework has been set and when it's due

#### **More Than One Child?**

More than one child at the school? Don't worry they'll appear on the same page.



#### **The Homework Calendar**

Homework appears as a block, stretching from the issue date to the due date.



STUDENT

YEAR REG. GROUP

Year 13 Austen 10

Welcome to Show My Homework! Getting started is simple:

- 1. Go to showmyhomework.co.uk/pin or open our mobile app
- 2. Enter the PIN provided below and any other information requested
- 3. Follow the on-screen instructions to gain access.



Your Pin: This PIN is valid until 01.10.19. It can only be used once.



## **Home