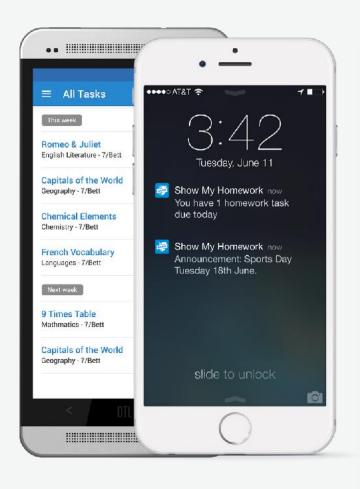

Get notifications straight to your phone

See when homework has been submitted

Visibility - See exactly how much homework has been set and when it's due

#### **More Than One Child?**

More than one child at the school? Don't worry they'll appear on the same page.



#### **The Homework Calendar**

Homework appears as a block, stretching from the issue date to the due date.



STUDENT

YEAR REG. GROUP

Year 13 Austen 10

Welcome to Show My Homework! Getting started is simple:

- 1. Go to showmyhomework.co.uk/pin or open our mobile app
- 2. Enter the PIN provided below and any other information requested
- 3. Follow the on-screen instructions to gain access.



Your Pin: This PIN is valid until 01.10.19. It can only be used once.



## **Homework Description**





#### **Get Notified**



#### In Settings, you can manage notifications

| △ Notifications                                                                     |
|-------------------------------------------------------------------------------------|
| Emails  Receive Friday email notifications on homework your child has due next week |
| Receive School wide announcements when they are published                           |
| Mobile Apps                                                                         |
| ✓ Push notifications                                                                |
| Update notification settings                                                        |

#### **The Gradebook**

The Gradebook helps you keep track of the submission status of homework and grades, if applicable.



### Dow