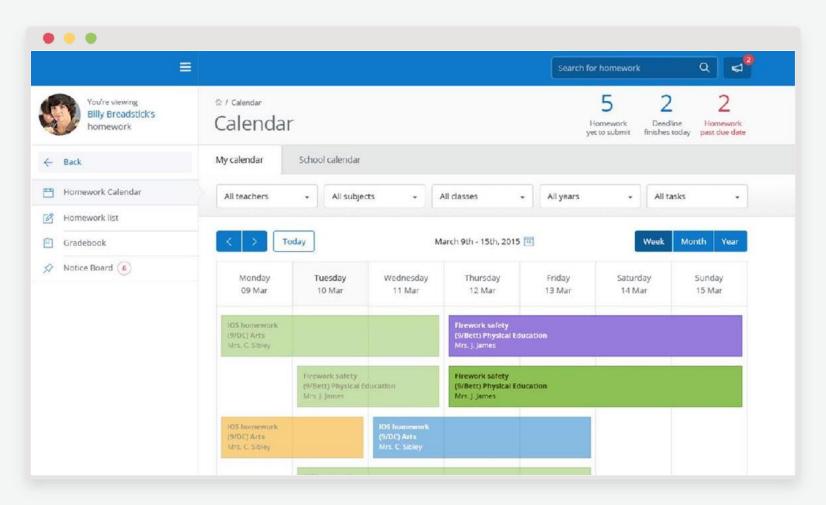

#### **The Homework Calendar**

Homework appears as a block, stretching from the issue date to the due date.

STUDENT

YEAR REG. GROUP

Year 13 Austen 10

Welcome to Show My Homework! Getting started is simple: