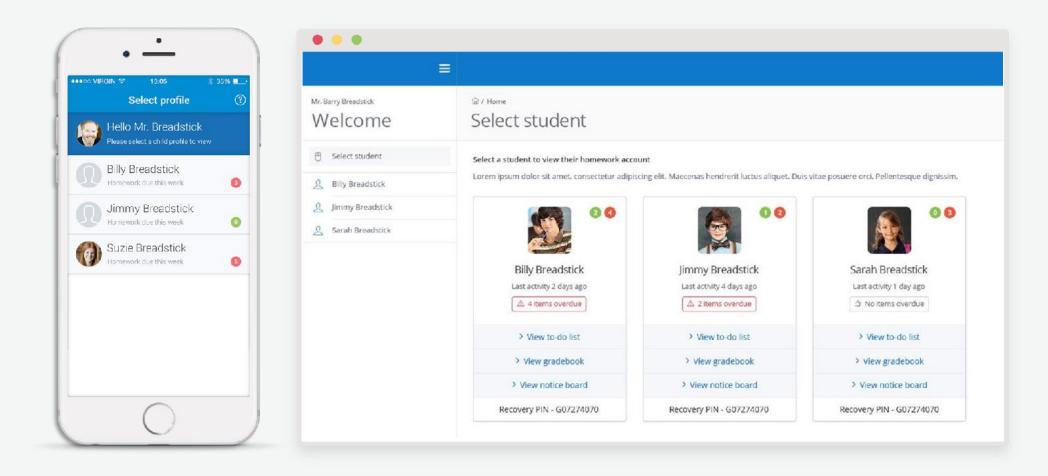

#### **More Than One Child?**

More than one child at the school? Don't worry they'll appear on the same page.