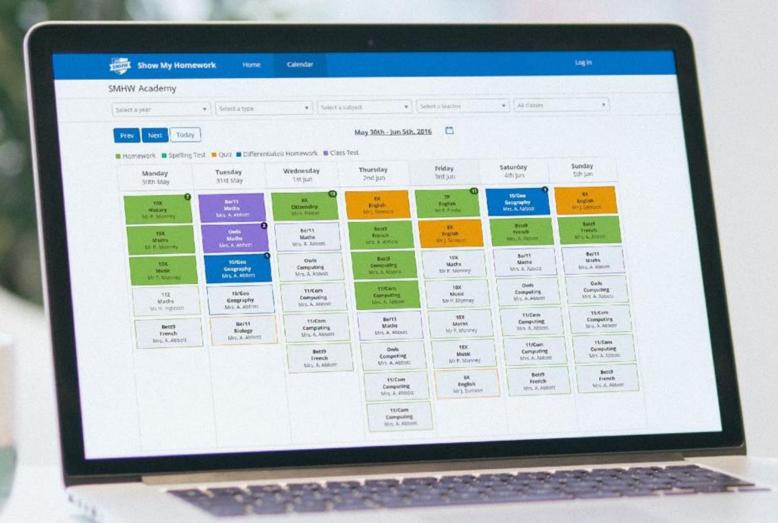

#### **The Homework Calendar**

Homework appears as a block, stretching from the issue date to the due date.

STUDENT

YEAR REG. GROUP

Year 13 Austen 10

Welcome to Show My Homework! Getting started is simple: